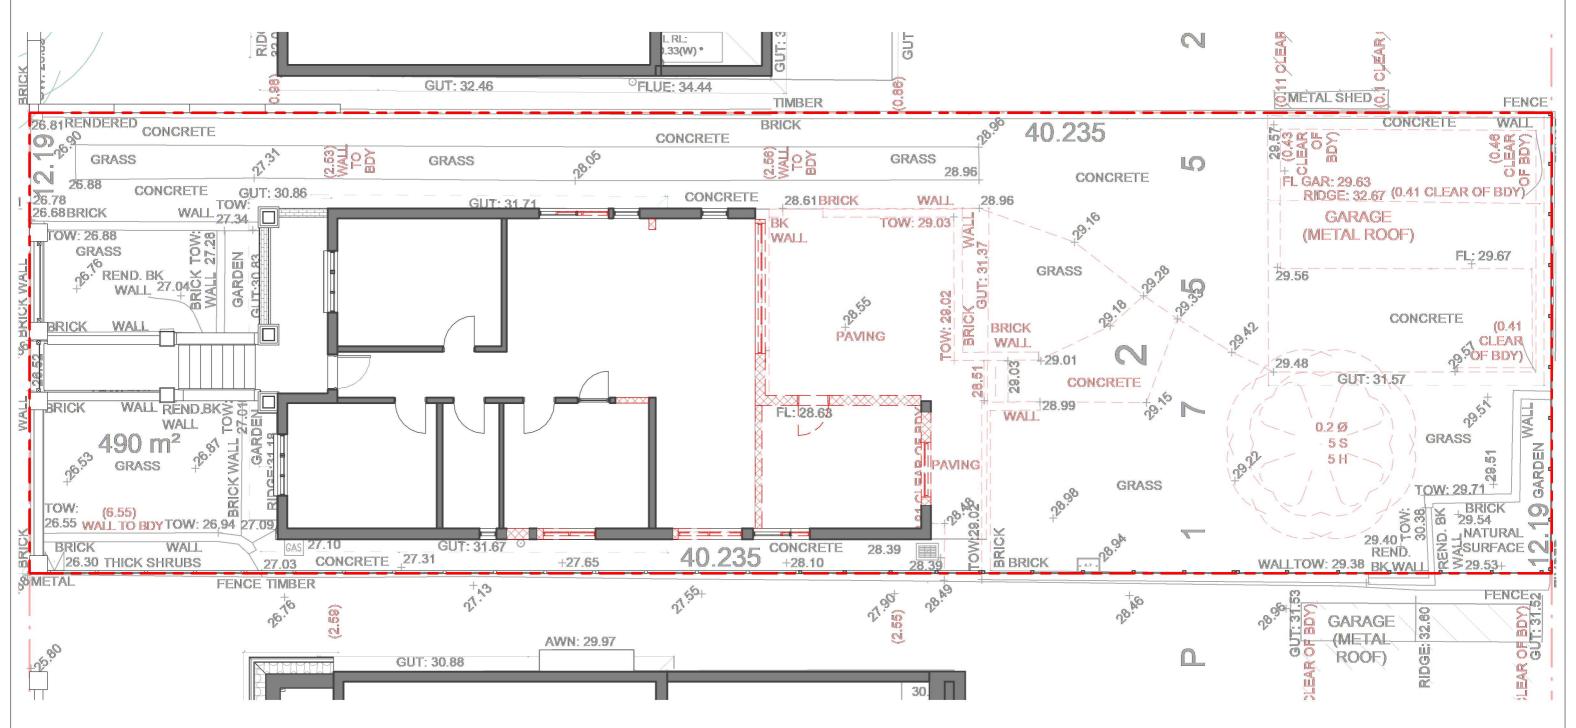

|                                                                                                                                                                                                                                                                                                  | DRAWING TITLE | DEMOLISHING PLAN                | DRAWN/DESIG | NED BY NV  |
|--------------------------------------------------------------------------------------------------------------------------------------------------------------------------------------------------------------------------------------------------------------------------------------------------|---------------|---------------------------------|-------------|------------|
|                                                                                                                                                                                                                                                                                                  | PROJECT       | ALTERATIONS AND ADDITIONS       | CHECKED BY  | AC         |
|                                                                                                                                                                                                                                                                                                  | ADDRESS       | 40 HAY STREET, CROYDON PARK NSW | SCALE       | 1 : 100@A3 |
| This drawing is to be used in accordance with its "purpose of issue" only. No responsibility will be accepted for the improper use of this drawing. Architectural drawings indicate design intent only. Builder is to ensure that all construction is in accordance with all relevant Australian |               |                                 | JOB NO      | HTH2208    |
|                                                                                                                                                                                                                                                                                                  |               |                                 | DRAWING NO  | A1.03 G    |