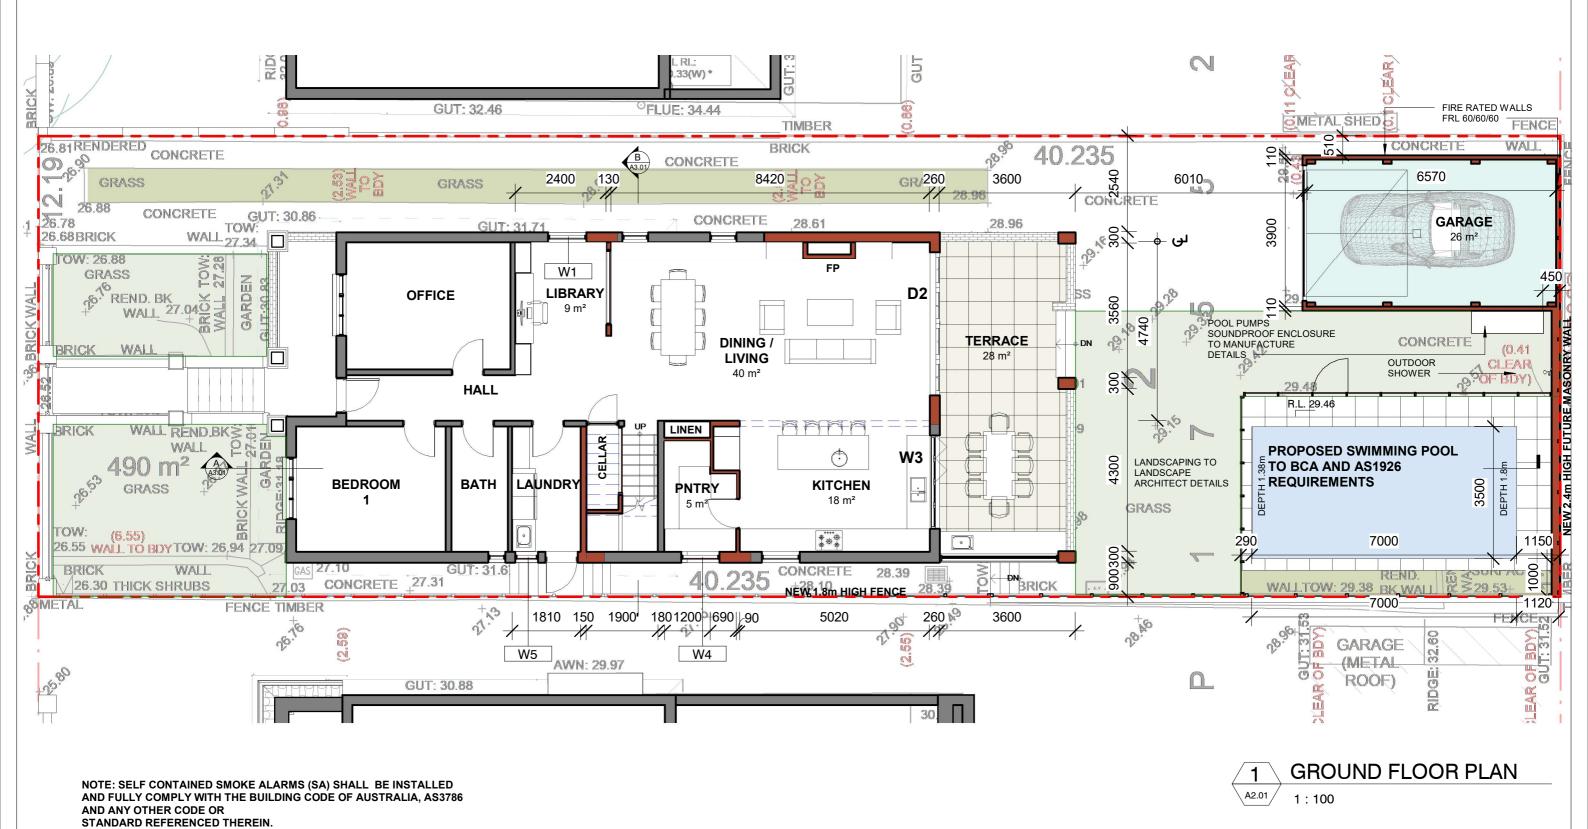

|  | DRAWING TITLE                                                                                                                                                                                                                                                                                                                                                                                                                                                                                                                                                                                                                                                                                                                                                                                                                                                                                                             | GROUND FLOOR PLAN               | DRAWN/DESI | GNED BY NV      |
|--|---------------------------------------------------------------------------------------------------------------------------------------------------------------------------------------------------------------------------------------------------------------------------------------------------------------------------------------------------------------------------------------------------------------------------------------------------------------------------------------------------------------------------------------------------------------------------------------------------------------------------------------------------------------------------------------------------------------------------------------------------------------------------------------------------------------------------------------------------------------------------------------------------------------------------|---------------------------------|------------|-----------------|
|  | PROJECT                                                                                                                                                                                                                                                                                                                                                                                                                                                                                                                                                                                                                                                                                                                                                                                                                                                                                                                   | ALTERATIONS AND ADDITIONS       | CHECKED BY | AC              |
|  | ADDRESS                                                                                                                                                                                                                                                                                                                                                                                                                                                                                                                                                                                                                                                                                                                                                                                                                                                                                                                   | 40 HAY STREET, CROYDON PARK NSW | SCALE      | As indicated@A3 |
|  | DO NOT SCALE FROM THESE DRAWINGS use given dimensions. Contractor/ Builder is to check all dimensions on site prior to commencement of shop drawings or fabrication. Any discrepencies are to be referred to the architect/ designer prior to commencement of work. This drawing is to be used in accordance with its "purpose of issue" only. No responsibility will be accepted for the improper use of this drawing. Architectural drawings indicate design intent only. Builder is to ensure that all construction is in accordance with all relevant Australian Standards, legislation,policies,Building Code of Australia, Development Consent and any other council or certifier's requirements. This set of drawings does not include all possible construction details and the builder is required to complete the design where the information is not available. Please contact the architect in case of doubt. |                                 |            | HTH2208         |
|  |                                                                                                                                                                                                                                                                                                                                                                                                                                                                                                                                                                                                                                                                                                                                                                                                                                                                                                                           |                                 |            | A1.04 I         |

available. Please contact the architect in case of doubt.

NOTE: SELF CONTAINED SMOKE ALARMS (SA) SHALL BE INSTALLED AND FULLY COMPLY WITH THE BUILDING CODE OF AUSTRALIA, AS3786 AND ANY OTHER CODE OR STANDARD REFERENCED THEREIN.