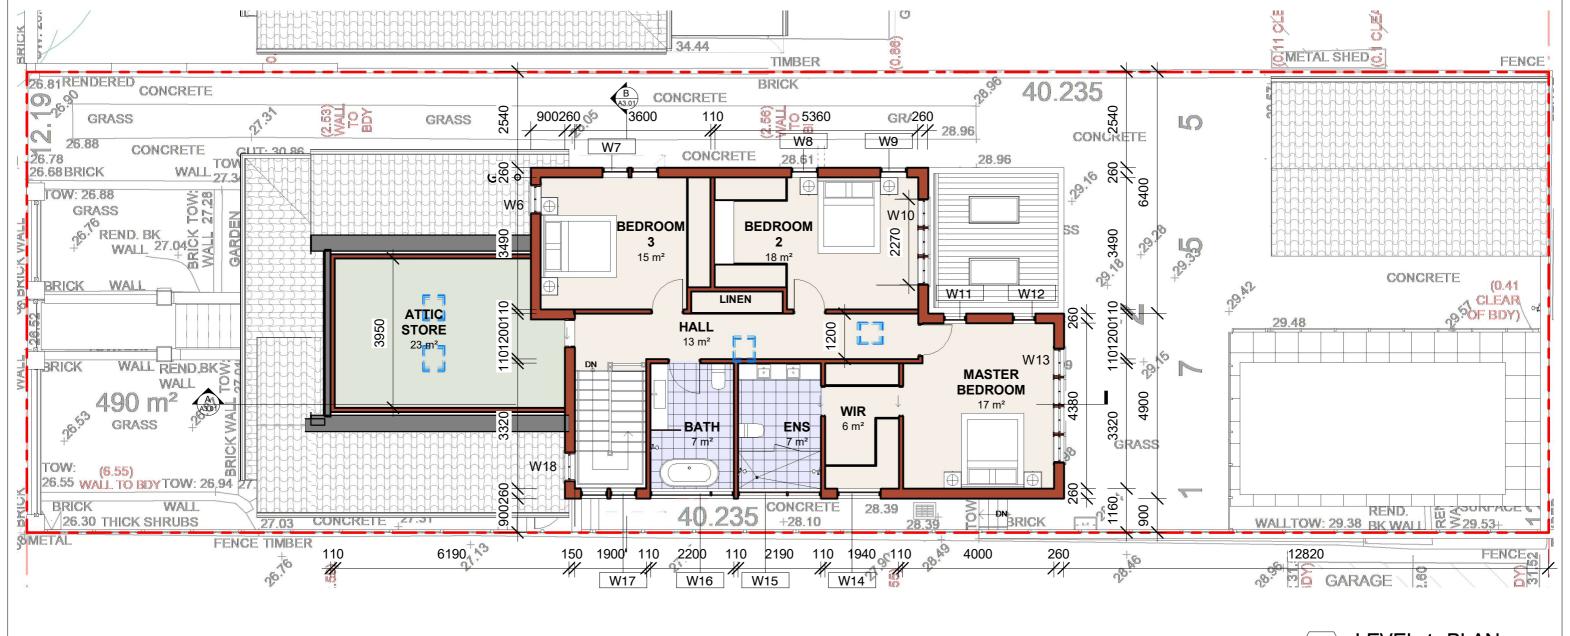

| DRAWING TITLE                                                                                                                                                                                                                                                                                                                                                                                                                                   | LEVEL 1 FLOOR PLAN              | DRAWN/DESIG | NED BY NV       |
|-------------------------------------------------------------------------------------------------------------------------------------------------------------------------------------------------------------------------------------------------------------------------------------------------------------------------------------------------------------------------------------------------------------------------------------------------|---------------------------------|-------------|-----------------|
| PROJECT                                                                                                                                                                                                                                                                                                                                                                                                                                         | ALTERATIONS AND ADDITIONS       | CHECKED BY  | AC              |
| ADDRESS                                                                                                                                                                                                                                                                                                                                                                                                                                         | 40 HAY STREET, CROYDON PARK NSW | SCALE A     | As indicated@A3 |
| DO NOT SCALE FROM THESE DRAWINGS use given dimensions. Contractor/ Builder is to check all dimensions on site prior to commencement of shop drawings or fabrication. Any discrepencies are to be referred to the architect/ designer prior to commencement of work. This drawing is to be used in accordance with its "purpose of issue" only. No responsibility will be accepted for the improper use of this drawing.                         |                                 |             | HTH2208         |
| Architectural drawings indicate design intent only. Builder is to ensure that all construction is in accordance with all relevant Australian<br>Standards, legislation, policies, Building Code of Australia, Development Consent and any other council or certifier's requirements. This set of<br>drawings does not include all possible construction details and the builder is required to complete the design where the information is not |                                 |             | A1.05 H         |